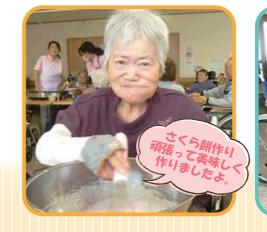

# (よもぎ餅)

5月8日(火)・31日(木)、手作りお やつをしました。5月といえば端 午の節句に「ちまき」「柏もち」を 食べるのが日本で風習になって います。そこで、当デイサービス でも、よもぎ風柏もちを白玉粉と ホットプレートを使って作りま した。よもぎの風味を味わいなが ら、美味しく頂きました。