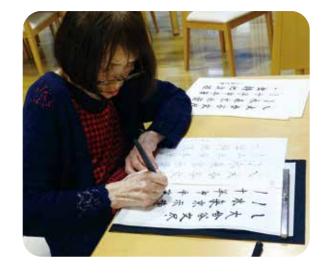

# 筆ペシ習字ボランティア

養護老人ホームでは、地域の方のボランティアのご厚意で、筆ペン習字に取り組んでおります。参加希望される利用者様も多く、本格的な習字とまた違った、筆ペンでの習字を、気軽に熱心に楽しんでおります。