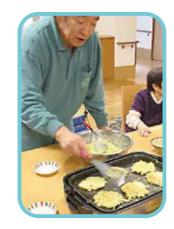

# お好み焼き作り Q=0×0=0×0=0×0=0×0

2月、お好み焼き作りを行いました! よく混ぜてホットプレートでじっくり 焼いていました。待っている間もとて も楽しそうな表情で、出来上がりを食 べている時の表情も素敵でした!! 3月には外部の演奏家さんに来てい ただき、スプリングコンサートを行 いました。皆さんも一緒になって

歌ったり手拍子をしたりと楽しまれており、演奏家さんも楽しく演奏でき たと言ってくださいました!