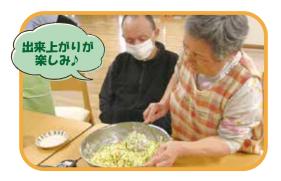

# (よもぎ餅)

5月8日(火)・31日(木)、手作りお やつをしました。5月といえば端 午の節句に「ちまき」「柏もち」を 食べるのが日本で風習になって います。そこで、当デイサービス でも、よもぎ風柏もちを白玉粉と ホットプレートを使って作りま した。よもぎの風味を味わいなが ら、美味しく頂きました。