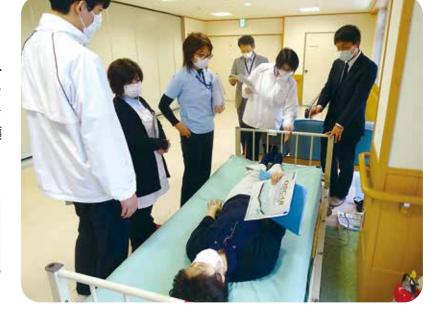

### 作業療法士による新人研修

経験が浅い職員を対象に月に一度技術研修を行なっております。「怖い、難しい」と思う気持ちを少し でも払拭できるよう、楽しく学べる研修をしています。